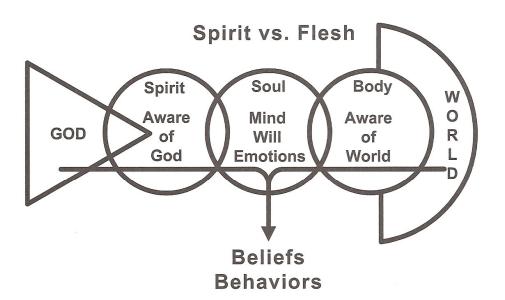

## The Battle

As long as you are in this world, as a believer, you will have two opposing sources of input, **Spirit and flesh**. For this reason you have a battle inside your soul as these two sources of input compete for your attention.

"So I advise you to live according to your new life in the Holy Spirit. Then you won't be doing what your sinful nature [flesh] craves. The old sinful nature [flesh] loves to do evil, which is just opposite from what the Holy Spirit wants. And the Spirit gives us desires that are opposite from what the sinful nature [flesh] desires. These two forces are constantly fighting each other, and your choices are never free from this conflict."

Galatians 5:16–17 (NLT)